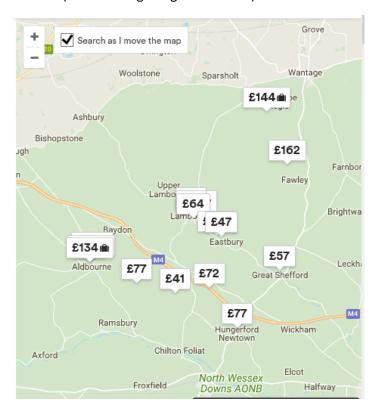

#### Air B&B (click on image to go to website)

<u>Premier Inn – Newbury</u>

<u>Travelodge – Newbury Chievely (M4)</u>

<u>Travelodge – Newbury London Road</u>

Travelodge – Swindon Central

#### **About Lambourn**

Following is a list of local accommodation compiled by the Sheepdrove Eco-Conference team. Please note that mentioning Sheepdrove will usually get you preferential rates if you choose to stay overnight.

# Sheepdrove Eco Conference Centre Information on local hotels

The following hotels are within reach of the Centre and in most cases offer a preferential rate for our clients. Please quote Sheepdrove Eco Conference Centre when making your reservation and contact our conference team if you experience any difficulty.