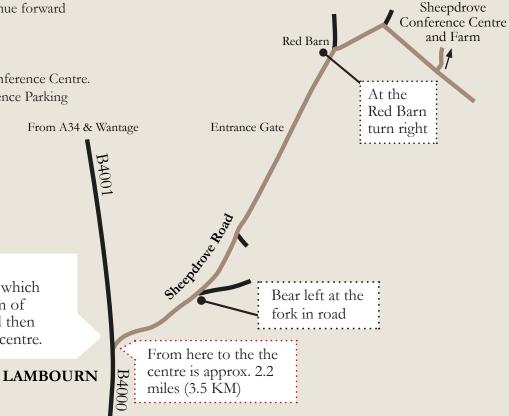

  At 2nd double mini-roundabout turn left A338 (sign-posted Hungerford)
- 0.4 At traffic lights, go straight over on to B4507 (sign-posted Ashbury, Faringdon)
- 2.4 At crossroads turn left on to B4001 (signed Lambourn)
- 0.5 Turn right (signposted Lambourn)
- 5.8 Enter Lambourn
- 0.2 Take 1st left turn into Sheepdrove Rd
- 0.5 Bear left at fork in road
- 0.3 Follow sign to Sheepdrove Organic Farm
- 0.3 At the black gate, continue forward
- 0.5 At Red Barn go right
- 0.4 At sign, go left
- 0.2 Arrived at The Eco Conference Centre. Follow signs to Conference Parking

### From M4 Jct 14

Distance: 8.2 miles

Journey Time: 20 minutes

| Dist | Directions                                                      |  |  |
|------|-----------------------------------------------------------------|--|--|
| 0.0  | Exit M4 Jct 14 (A338)                                           |  |  |
|      | Follow signs to Wantage A338                                    |  |  |
| 0.3  | Turn left on to B4000 (signposted Cricklade)                    |  |  |
| 2.2  | Go straight on through Woodlands St Mary                        |  |  |
| 1.1  | At Hare and Hounds pub turn right (signposted Lambourn)         |  |  |
| 1.9  | Go straight on into Lambourn                                    |  |  |
| 0.3  | Go straight over crossroads (Church on left)                    |  |  |
| 0.2  | Take 2nd right turn Sheepdrove Road<br>(signposted Warren Farm) |  |  |
| 0.5  | Bear left at fork in road                                       |  |  |
| 0.3  | Follow sign to Sheepdrove Organic Farm                          |  |  |
| 0.3  | At the black gate, continue forward                             |  |  |
| 0.5  | At Red Barn go right                                            |  |  |
| 0.4  | At sign, go left                                                |  |  |
| 0.2  | Arrived at The Eco Conference Centre.                           |  |  |

Follow signs to Conference Parking

SAT NAV: Please use RG17 7UN which takes you to the bottom of Sheepdrove Road. And then follow this map to the centre.

> From J14 of M4 & Newbury