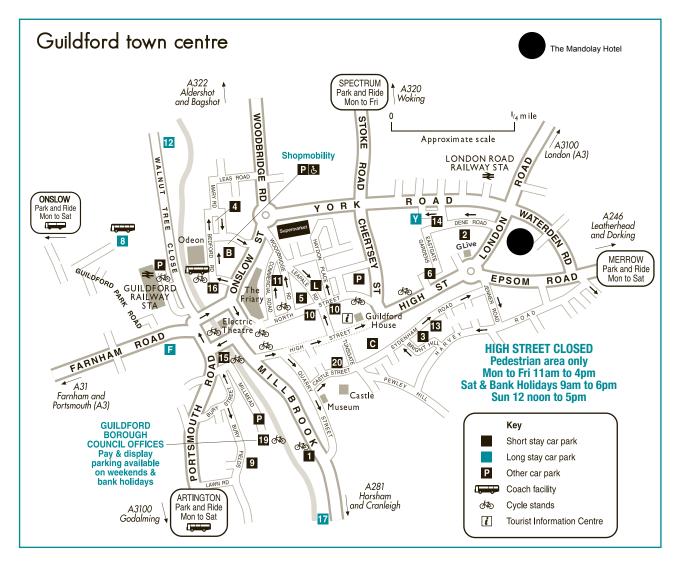

### Park and Ride

In addition to the town centre car parks there are Four Park and Ride sites, with frequent bus services to the town centre.

Use the Park and Ride and you can park all day and just pay for the bus.

See map for locations or search online for "Guildford Park and Ride".

### Shopmobility

Ρ

A Shopmobility scheme operates on Level 3 of Bedford Road car park.

The scheme provides manual and powered wheelchairs and scooters for people who have difficulty walking around the town centre.

#### Coach Parking

Coach facilities are provided in the following locations: Bedford Road and Artington Park & Ride – See map